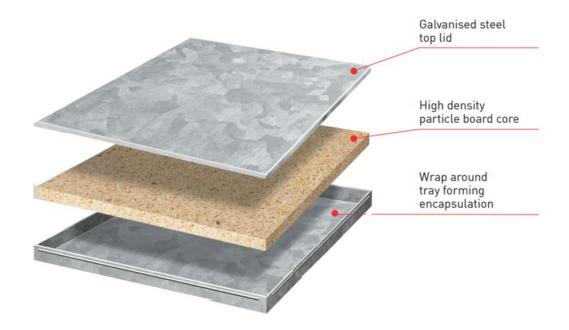

## Reclaimed Raised Floor

The fully encapsulated panel comprises of a steel top and base plate that are adhesive bonded and mechanically pressed around a high density particle board core for greater strength and durability. It is designed to be gravity laid with complete electrical continuity and has a high resistance to damage.